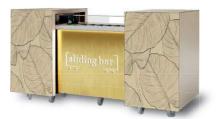

### Solid Dynamic Customizable

We thought of Daxì Sliding Desk, thinking of placing it both in indoor and outdoor environments. It is a counter to be used when necessary and with the opportunity of configuring it with specific customizations suitable for the various spaces of use. Our Daxì Sliding Desk looks like a monolithic cube ready to turn into a work counter fitting for your needs.

All thanks to a lateral scroll. It is possible to customize any surface's type with materials and graphics, logos, or luminous writings.

The desk with wheels that sets experiences and emotions in motion.

### Customization examples

### Front panel

white

black

satin silver

The customizations and compositions are for illustrative purposes, Daxì is completely customizable and adaptable for every need.