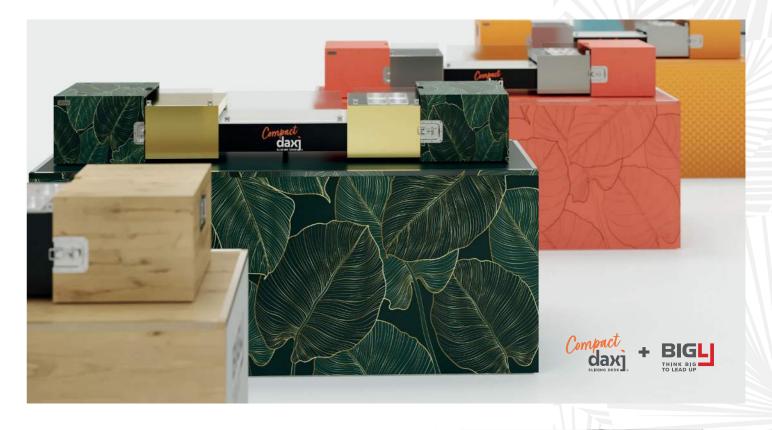

### Customization examples

### Front panel

white

black

satin silver

The customizations and compositions are for illustrative purposes, Daxì is completely customizable and adaptable for every need.

On request, it is possible to create a composition as in the example, created by Daxì sliding desk and Service Daxì.

Bigly is the dibond panel system patented by Futility, to quickly set up a catering space, to be assembled/disassembled quickly.