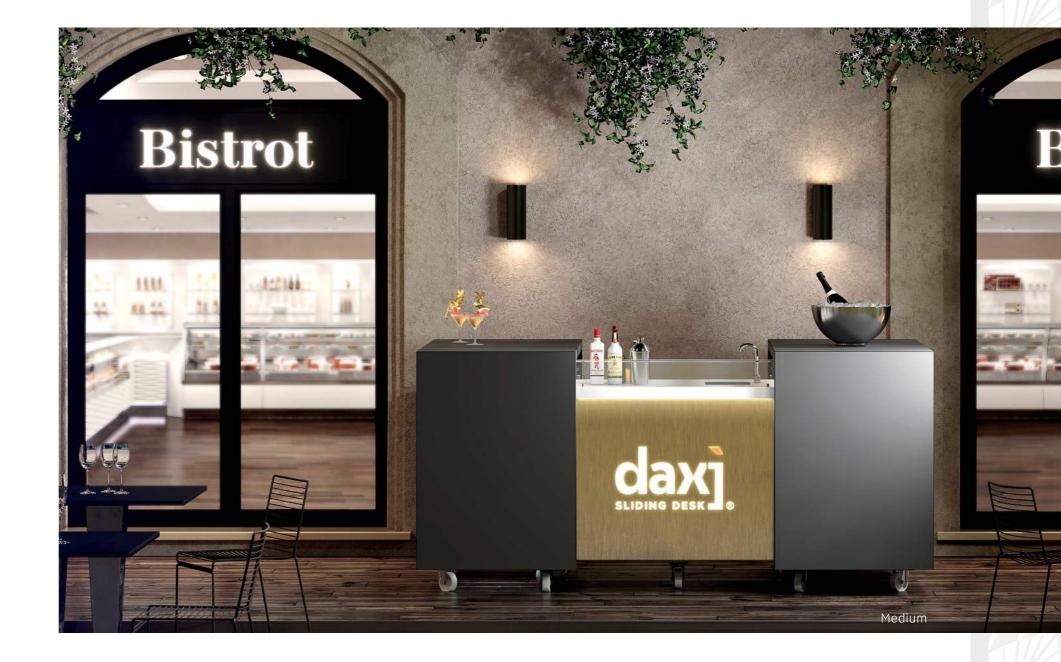

Our customers inspire us, so we know how to transform our furniture into a cocktail bar, an equipped kitchen, a DJ station, a creperie, a sushi station, and much more.

#### Cocktail station

built-in central ice bin with drain pipe and perforated bottom grids, two speed bottole areas, condiments cups with steel tubs and lids.

#### REFRIGERATION

Refrigered counter

static cold room with 1 or 2 compartments with low consumption and adjustable positive temperature.

Refrigerator drawer with 2 drawers Ice maker

Water tank with drain and pump **Sink** stainless steel rectangular sink, collapsible tap Glass washers professionals