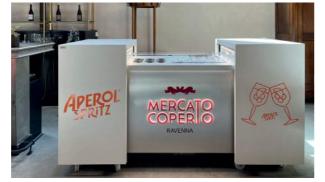

#### Cocktail station

built-in central ice bin with drain pipe and perforated bottom grids, two speed bottole areas, condiments cups with steel tubs and lids.

### Work surfaces setup

dispenser

station

Sink + Refrigered Counter

Tubs System + Refrigered Counter

satin gold

Tubs System + Refrigered Counter + Sink