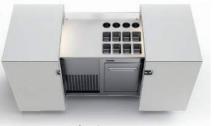

### Solid Dynamic Customizable

We thought of Daxì Sliding Desk, thinking of placing it both in indoor and outdoor environments. It is a counter to be used when necessary and with the opportunity of configuring it with specific customizations suitable for the various spaces of use. Our Daxì Sliding Desk looks like a monolithic cube ready to turn into a work counter fitting for your needs.

All thanks to a lateral scroll. It is possible to customize any surface's type with materials and graphics, logos, or luminous writings.

The desk with wheels that sets experiences and emotions in motion.

### Work surface

We enhance work surface giving a functional mood to those who use it.

Because for us, customization is synonymous with development.

- ✓ Customizable worktop (in different finishes)
- → Configurable with accessories (optional)
- ✓ Deep storage units