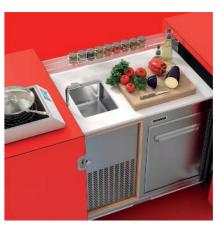

#### REFRIGERATION

Refrigered counter

static cold room with 1 or 2 compartments with low consumption and adjustable positive temperature.

Refrigerator drawer with 2 drawers Ice maker

Water tank with drain and pump **Sink** stainless steel rectangular sink, collapsible tap Glass washers professionals

#### PROFESSIONAL APPLIANCES

Induction plate free-standing or built-in Induction plate double or with hood Crepes maker support plate Oven electric convection Pizza oven/Microwave by built-in

### Work surfaces setup

dispenser

station

Sink + Refrigered Counter

Tubs System + Refrigered Counter

satin gold

Tubs System + Refrigered Counter + Sink