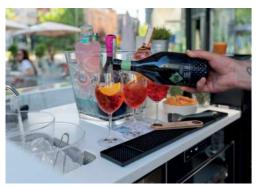

Our customers inspire us, so we know how to transform our furniture into a cocktail bar, an equipped kitchen, a DJ station, a creperie, a sushi station, and much more.

#### Cocktail station

built-in central ice bin with drain pipe and perforated bottom grids, two speed bottole areas, condiments cups with steel tubs and lids.