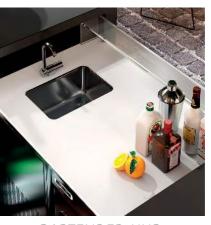

#### REFRIGERATION

Refrigered counter

static cold room with 1 or 2 compartments with low consumption and adjustable positive temperature.

Refrigerator drawer with 2 drawers Ice maker

Water tank with drain and pump **Sink** stainless steel rectangular sink, collapsible tap Glass washers professionals

### Work surfaces setup

dispenser

station

Sink + Refrigered Counter

Tubs System + Refrigered Counter

satin gold

Tubs System + Refrigered Counter + Sink