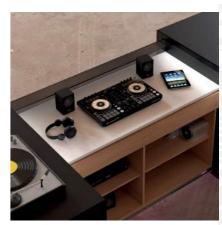

CREPERIE HUB

RECEPTION HUB

BARTENDER HUB

COOKING HUB

SUSHI HUB

MUSIC HUB

Fully customizable to promote your brand image and configurable with endless options, Daxì is a concentrate of technology that simplifies your working day, adds new appeal, and makes your business experiences successful.

Our customers inspire us, so we know how to transform our furniture into a cocktail bar, an equipped kitchen, a DJ station, a creperie, a sushi station, and much more.

#### CUSTOMIZATION

Front logo customization with adhesive or luminous logo

Led lighting front part, internal and cover Audio system sound bar with connection