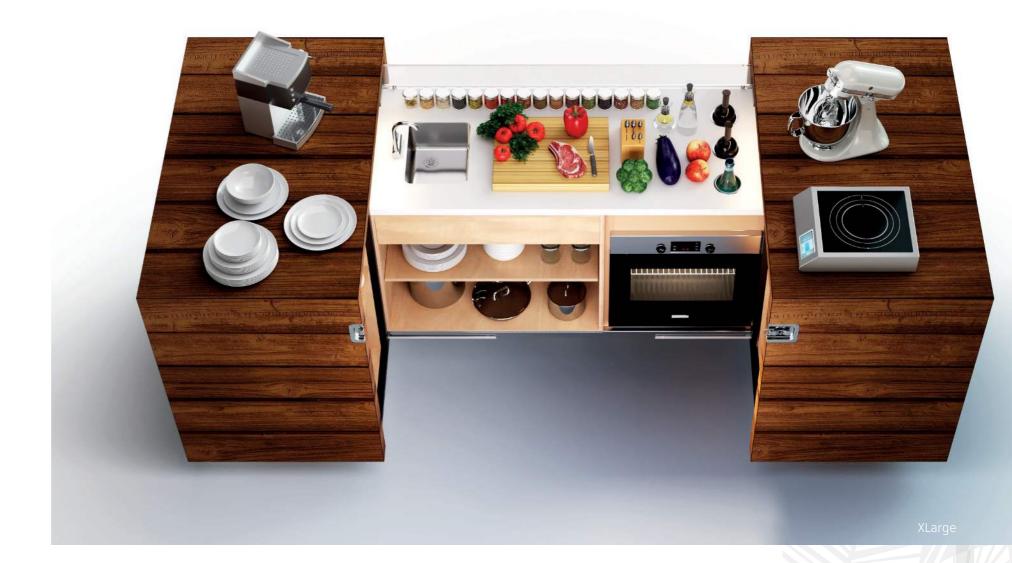

### Work surface

We enhance work surface giving a functional mood to those who use it.

Because for us, customization is synonymous with development.

- ✓ Customizable worktop (in different finishes)
- → Configurable with accessories (optional)
- ✓ Deep storage units

Our customers inspire us, so we know how to transform our furniture into a cocktail bar, an equipped kitchen, a DJ station, a creperie, a sushi station, and much more.

#### PROFESSIONAL APPLIANCES

Induction plate free-standing or built-in Induction plate double or with hood Crepes maker support plate Oven electric convection Pizza oven/Microwave by built-in

#### COMPONENTS

Coffee knock drawer Countertop beer tap

Service add-on module

Service graphic customization

Service protective sheet

Service cage packing