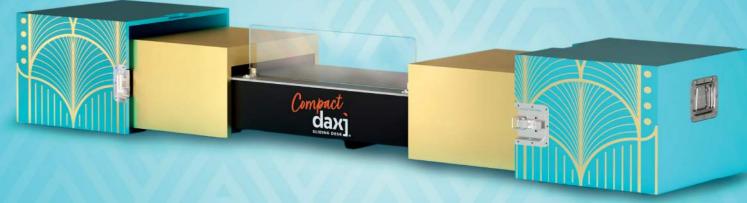

## The first customisable desk that enhances work on the go, in just 25 kg!

#### **DIMENSIONS**

closed in 35.4x19.6x13.3h open in 90.55x19.6x13.3h

A travel station designed to create experiences on demand, from mixology to finger food. A real tool to stand out! A trolley that is easy to transport thanks to its wheels, handles and light weight. The Compact Daxì has a solid structure and a telescopic opening, also facilitated by the wheels, for a working surface of cm 230/ in 90.55. Optional drawer and stainless steel trays. Customizable with brand identity, it will bring new value to professional performance.