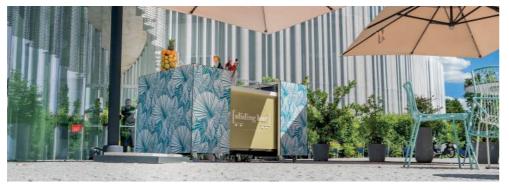

### Solid Dynamic Customizable

We thought of Daxì Sliding Desk, thinking of placing it both in indoor and outdoor environments. It is a counter to be used when necessary and with the opportunity of configuring it with specific customizations suitable for the various spaces of use. Our Daxì Sliding Desk looks like a monolithic cube ready to turn into a work counter fitting for your needs.

All thanks to a lateral scroll. It is possible to customize any surface's type with materials and graphics, logos, or luminous writings.

The desk with wheels that sets experiences and emotions in motion.

# We design your moves

We have created it giving shape to an agile, attractive workspace capable of making efficient and precious the attitude of inventing one's environment.

We have designed Daxì Sliding Desk cause we want to transform the customer's needs harmoniously coherent to the spaces where its positioning will be, both internal and external.