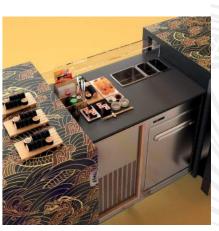

CREPERIE HUB

RECEPTION HUB

BARTENDER HUB

COOKING HUB

SUSHI HUB

MUSIC HUB

Fully customizable to promote your brand image and configurable with endless options, Daxì is a concentrate of technology that simplifies your working day, adds new appeal, and makes your business experiences successful.

Our customers inspire us, so we know how to transform our furniture into a cocktail bar, an equipped kitchen, a DJ station, a creperie, a sushi station, and much more.

#### REFRIGERATION

Refrigered counter

static cold room with 1 or 2 compartments with low consumption and adjustable positive temperature.

Refrigerator drawer with 2 drawers Ice maker

Water tank with drain and pump **Sink** stainless steel rectangular sink, collapsible tap Glass washers professionals