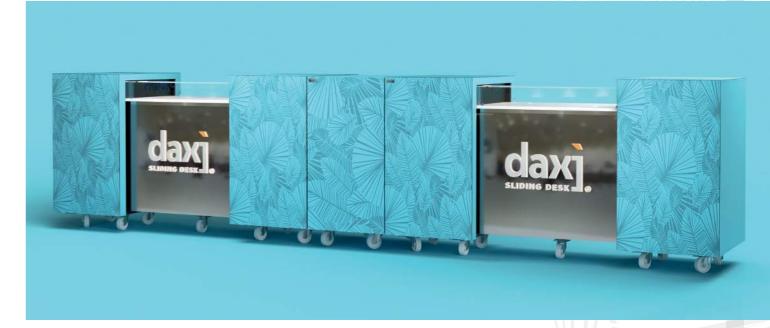

### Solid Dynamic Customizable

We thought of Daxì Sliding Desk, thinking of placing it both in indoor and outdoor environments. It is a counter to be used when necessary and with the opportunity of configuring it with specific customizations suitable for the various spaces of use. Our Daxì Sliding Desk looks like a monolithic cube ready to turn into a work counter fitting for your needs.

All thanks to a lateral scroll. It is possible to customize any surface's type with materials and graphics, logos, or luminous writings.

The desk with wheels that sets experiences and emotions in motion.

On request, it is possible to create a composition as in the example, created by Daxì sliding desk and Service Daxì.

Bigly is the dibond panel system patented by Futility, to quickly set up a catering space, to be assembled/disassembled quickly.