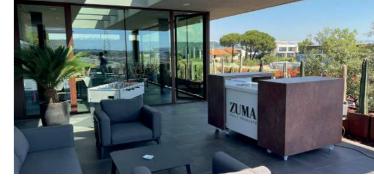

### Solid Dynamic Customizable

We thought of Daxì Sliding Desk, thinking of placing it both in indoor and outdoor environments. It is a counter to be used when necessary and with the opportunity of configuring it with specific customizations suitable for the various spaces of use. Our Daxì Sliding Desk looks like a monolithic cube ready to turn into a work counter fitting for your needs.

All thanks to a lateral scroll. It is possible to customize any surface's type with materials and graphics, logos, or luminous writings.

The desk with wheels that sets experiences and emotions in motion.

# We design your moves

We have created it giving shape to an agile, attractive workspace capable of making efficient and precious the attitude of inventing one's environment.

We have designed Daxì Sliding Desk cause we want to transform the customer's needs harmoniously coherent to the spaces where its positioning will be, both internal and external.