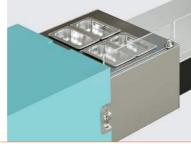

#### **DIMENSIONS**

closed in 35.4x19.6x13.3h open in 90.55x19.6x13.3h

A travel station designed to create experiences on demand, from mixology to finger food. A real tool to stand out! A trolley that is easy to transport thanks to its wheels, handles and light weight. The Compact Daxì has a solid structure and a telescopic opening, also facilitated by the wheels, for a working surface of cm 230/ in 90.55. Optional drawer and stainless steel trays. Customizable with brand identity, it will bring new value to professional performance.

Optional storage drawer

Optional metal profiles

Example of optional trays configuration

Bigly is a pop-up system for temporary exhibitions, it becomes the ideal support for experiences on the go with Compact Daxì.