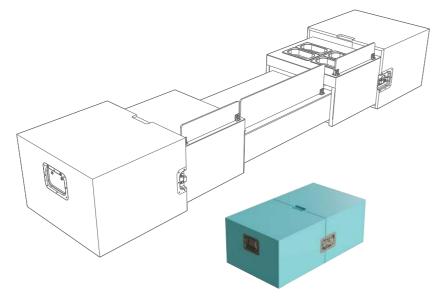

#### **DIMENSIONS**

closed in 35.4x19.6x13.3h open in 90.55x19.6x13.3h

A travel station designed to create experiences on demand, from mixology to finger food. A real tool to stand out! A trolley that is easy to transport thanks to its wheels, handles and light weight. The Compact Daxì has a solid structure and a telescopic opening, also facilitated by the wheels, for a working surface of cm 230/ in 90.55. Optional drawer and stainless steel trays. Customizable with brand identity, it will bring new value to professional performance.

Optional storage drawer

Optional metal profiles

Example of optional trays configuration

Bigly is a pop-up system for temporary exhibitions, it becomes the ideal support for experiences on the go with Compact Daxì.