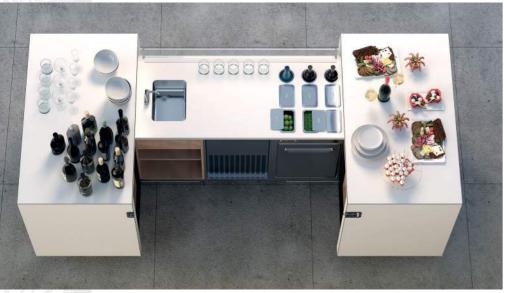

### Work surfaces setup

dispenser

station

Sink + Refrigered Counter

Tubs System + Refrigered Counter

satin gold

Tubs System + Refrigered Counter + Sink

On request, it is possible to create a composition as in the example, created by Daxì sliding desk and Service Daxì.

Bigly is the dibond panel system patented by Futility, to quickly set up a catering space, to be assembled/disassembled quickly.