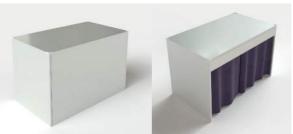

## The first customisable desk that enhances work on the go, in just 25 kg!

#### **DIMENSIONS**

closed in 35.4x19.6x13.3h open in 90.55x19.6x13.3h

A travel station designed to create experiences on demand, from mixology to finger food. A real tool to stand out! A trolley that is easy to transport thanks to its wheels, handles and light weight. The Compact Daxì has a solid structure and a telescopic opening, also facilitated by the wheels, for a working surface of cm 230/ in 90.55. Optional drawer and stainless steel trays. Customizable with brand identity, it will bring new value to professional performance.

Optional storage drawer

Optional metal profiles

Example of optional trays configuration

Bigly is a pop-up system for temporary exhibitions, it becomes the ideal support for experiences on the go with Compact Daxì.