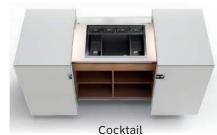

#### Cocktail station

built-in central ice bin with drain pipe and perforated bottom grids, two speed bottole areas, condiments cups with steel tubs and lids.

### Work surfaces setup

dispenser

station

Sink + Refrigered Counter

Tubs System + Refrigered Counter

satin gold

Tubs System + Refrigered Counter + Sink