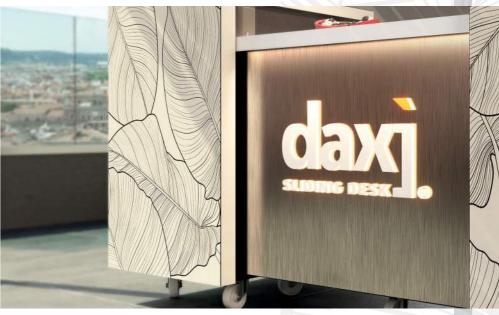

All thanks to a lateral scroll. It is possible to customize any surface's type with materials and graphics, logos, or luminous writings.

The desk with wheels that sets experiences and emotions in motion.

#### CUSTOMIZATION

Front logo customization with adhesive or luminous logo

Led lighting front part, internal and cover Audio system sound bar with connection