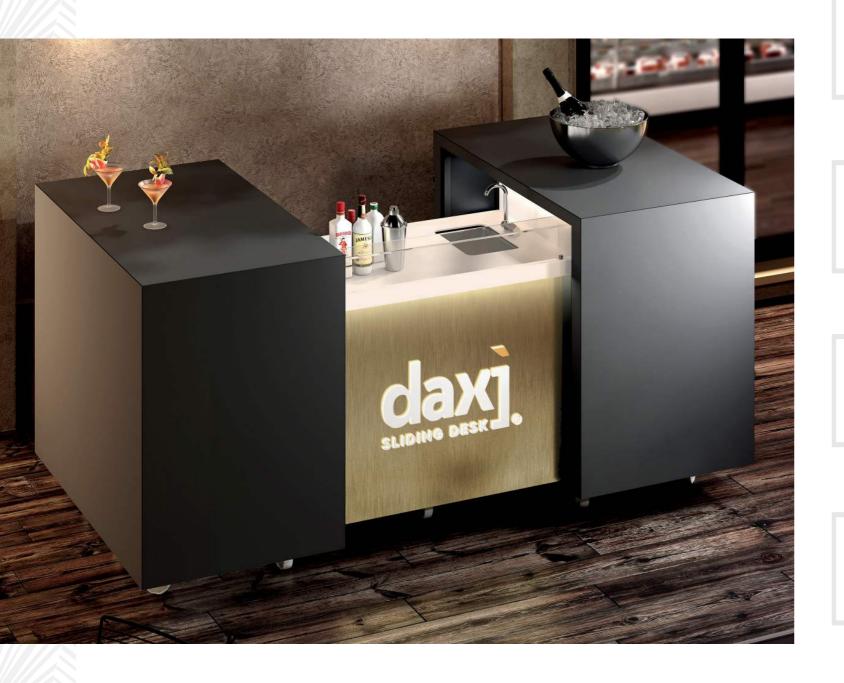

### Solid Dynamic Customizable

We thought of Daxì Sliding Desk, thinking of placing it both in indoor and outdoor environments. It is a counter to be used when necessary and with the opportunity of configuring it with specific customizations suitable for the various spaces of use. Our Daxì Sliding Desk looks like a monolithic cube ready to turn into a work counter fitting for your needs.

All thanks to a lateral scroll. It is possible to customize any surface's type with materials and graphics, logos, or luminous writings.

The desk with wheels that sets experiences and emotions in motion.

CREPERIE HUB

RECEPTION HUB

BARTENDER HUB

COOKING HUB

SUSHI HUB

MUSIC HUB

Fully customizable to promote your brand image and configurable with endless options, Daxì is a concentrate of technology that simplifies your working day, adds new appeal, and makes your business experiences successful.

Our customers inspire us, so we know how to transform our furniture into a cocktail bar, an equipped kitchen, a DJ station, a creperie, a sushi station, and much more.