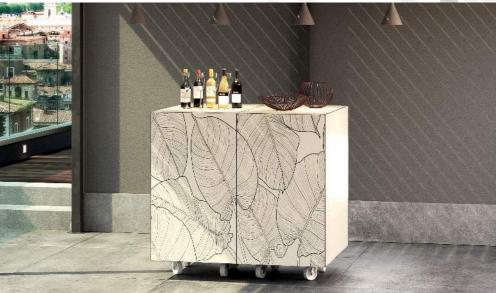

### Solid Dynamic Customizable

We thought of Daxì Sliding Desk, thinking of placing it both in indoor and outdoor environments. It is a counter to be used when necessary and with the opportunity of configuring it with specific customizations suitable for the various spaces of use. Our Daxì Sliding Desk looks like a monolithic cube ready to turn into a work counter fitting for your needs.

### Customization examples

### Front panel

white

black

satin silver

The customizations and compositions are for illustrative purposes, Daxì is completely customizable and adaptable for every need.