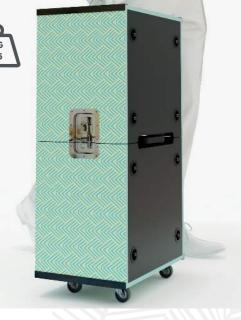

## The first customisable desk that enhances work on the go, in just 25 kg!

#### **DIMENSIONS**

closed in 35.4x19.6x13.3h open in 90.55x19.6x13.3h

A travel station designed to create experiences on demand, from mixology to finger food. A real tool to stand out! A trolley that is easy to transport thanks to its wheels, handles and light weight. The Compact Daxì has a solid structure and a telescopic opening, also facilitated by the wheels, for a working surface of cm 230/ in 90.55. Optional drawer and stainless steel trays. Customizable with brand identity, it will bring new value to professional performance.