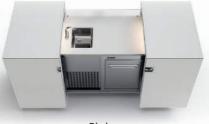

#### REFRIGERATION

Refrigered counter

static cold room with 1 or 2 compartments with low consumption and adjustable positive temperature.

Refrigerator drawer with 2 drawers Ice maker

Water tank with drain and pump **Sink** stainless steel rectangular sink, collapsible tap Glass washers professionals

### Work surfaces setup

dispenser

station

Sink + Refrigered Counter

Tubs System + Refrigered Counter

satin gold

Tubs System + Refrigered Counter + Sink