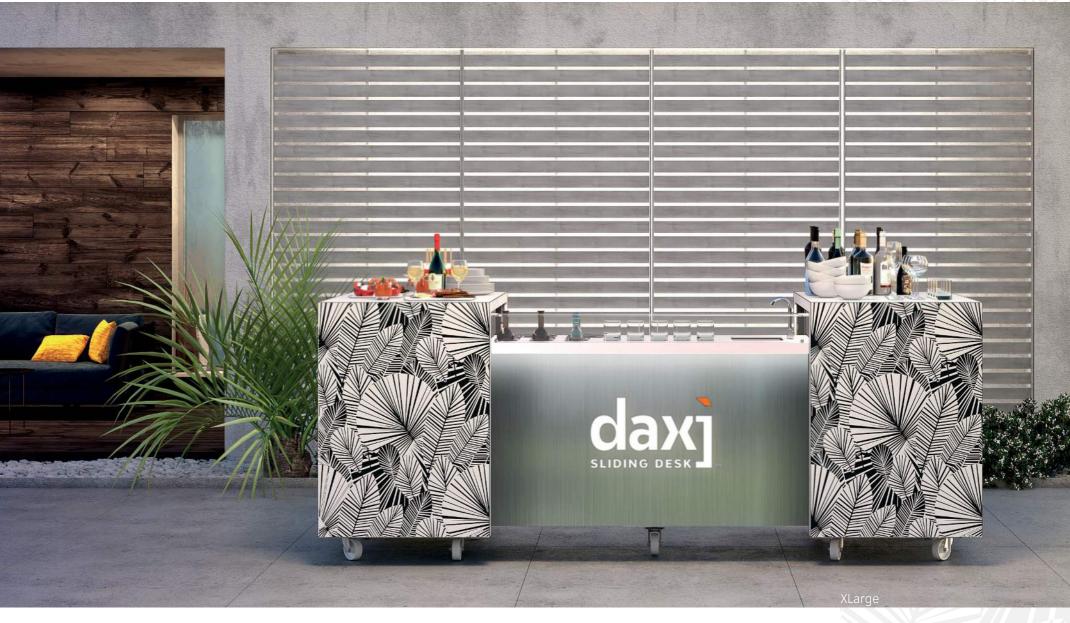

DAXÌ EXPERIENCE DESIGN: COMMUNICATING THROUGH FURNITURE

### Solid Dynamic Customizable

We thought of Daxì Sliding Desk, thinking of placing it both in indoor and outdoor environments. It is a counter to be used when necessary and with the opportunity of configuring it with specific customizations suitable for the various spaces of use. Our Daxì Sliding Desk looks like a monolithic cube ready to turn into a work counter fitting for your needs.

All thanks to a lateral scroll. It is possible to customize any surface's type with materials and graphics, logos, or luminous writings.

The desk with wheels that sets experiences and emotions in motion.

CREPERIE HUB

RECEPTION HUB

BARTENDER HUB

COOKING HUB

SUSHI HUB

MUSIC HUB

Fully customizable to promote your brand image and configurable with endless options, Daxì is a concentrate of technology that simplifies your working day, adds new appeal, and makes your business experiences successful.

Our customers inspire us, so we know how to transform our furniture into a cocktail bar, an equipped kitchen, a DJ station, a creperie, a sushi station, and much more.