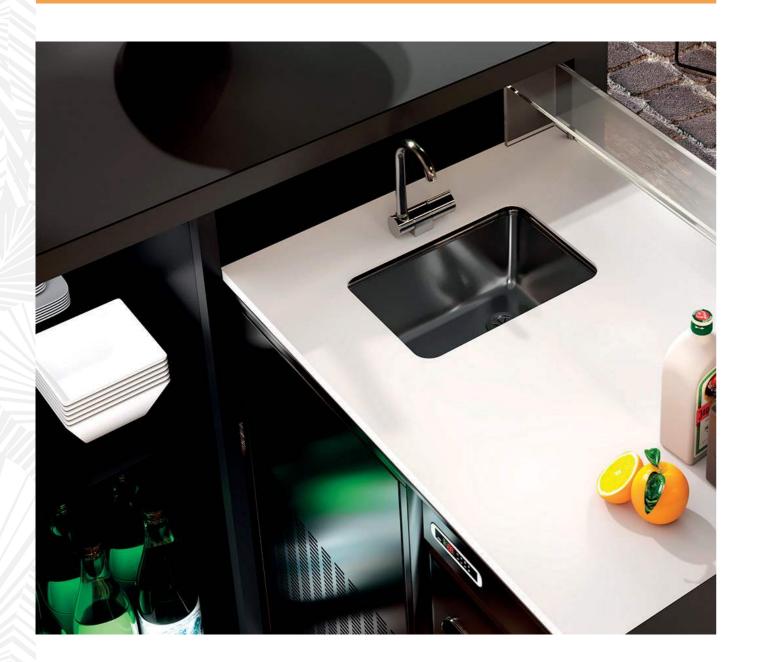

#### REFRIGERATION

Refrigered counter

static cold room with 1 or 2 compartments with low consumption and adjustable positive temperature.

Refrigerator drawer with 2 drawers Ice maker

Water tank with drain and pump **Sink** stainless steel rectangular sink, collapsible tap Glass washers professionals