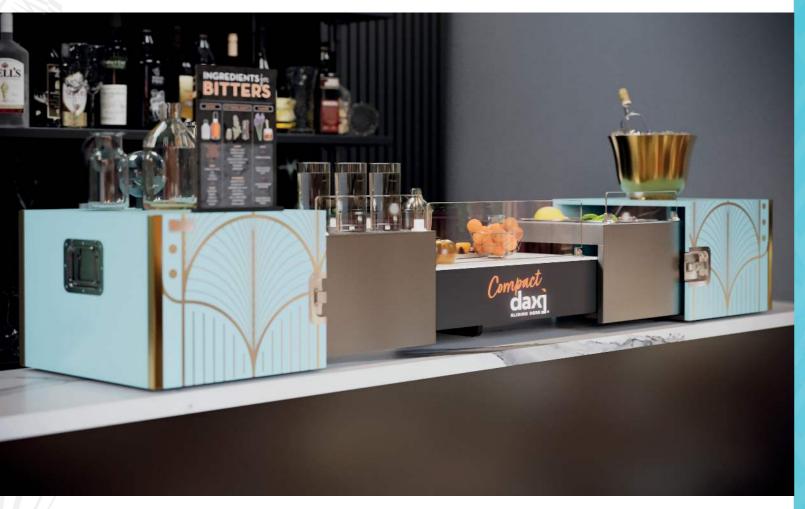

## The first customisable desk that enhances work on the go, in just 25 kg!

#### **DIMENSIONS**

closed in 35.4x19.6x13.3h open in 90.55x19.6x13.3h

A travel station designed to create experiences on demand, from mixology to finger food. A real tool to stand out! A trolley that is easy to transport thanks to its wheels, handles and light weight. The Compact Daxì has a solid structure and a telescopic opening, also facilitated by the wheels, for a working surface of cm 230/ in 90.55. Optional drawer and stainless steel trays. Customizable with brand identity, it will bring new value to professional performance.