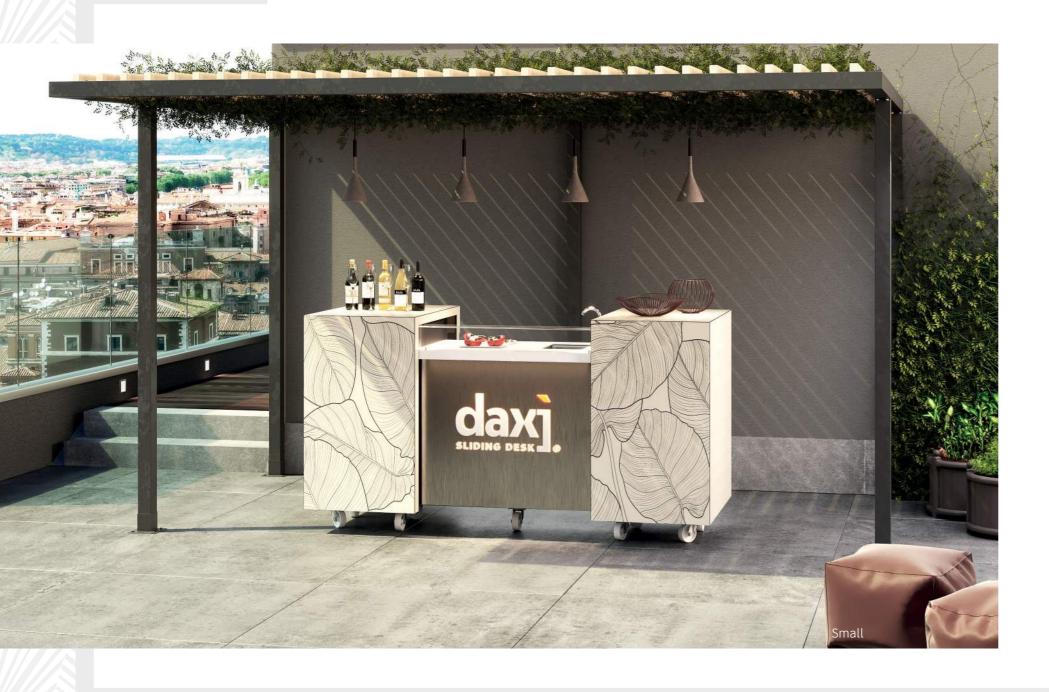

### Solid Dynamic Customizable

We thought of Daxì Sliding Desk, thinking of placing it both in indoor and outdoor environments. It is a counter to be used when necessary and with the opportunity of configuring it with specific customizations suitable for the various spaces of use. Our Daxì Sliding Desk looks like a monolithic cube ready to turn into a work counter fitting for your needs.

All thanks to a lateral scroll. It is possible to customize any surface's type with materials and graphics, logos, or luminous writings.

The desk with wheels that sets experiences and emotions in motion.

### Small

**82,67**"x**31,49**"xh**47,24**"

lb **264** 

lb **330** 

lb **352** 

**47,24**"x**31,49**"xh**47,24**"