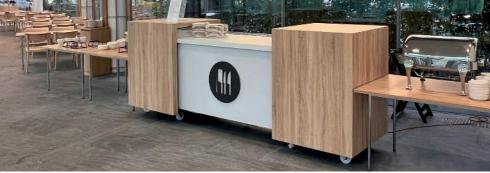

### Customization examples

### Work surfaces setup

dispenser

station

Sink + Refrigered Counter

Tubs System + Refrigered Counter

satin gold

Tubs System + Refrigered Counter + Sink