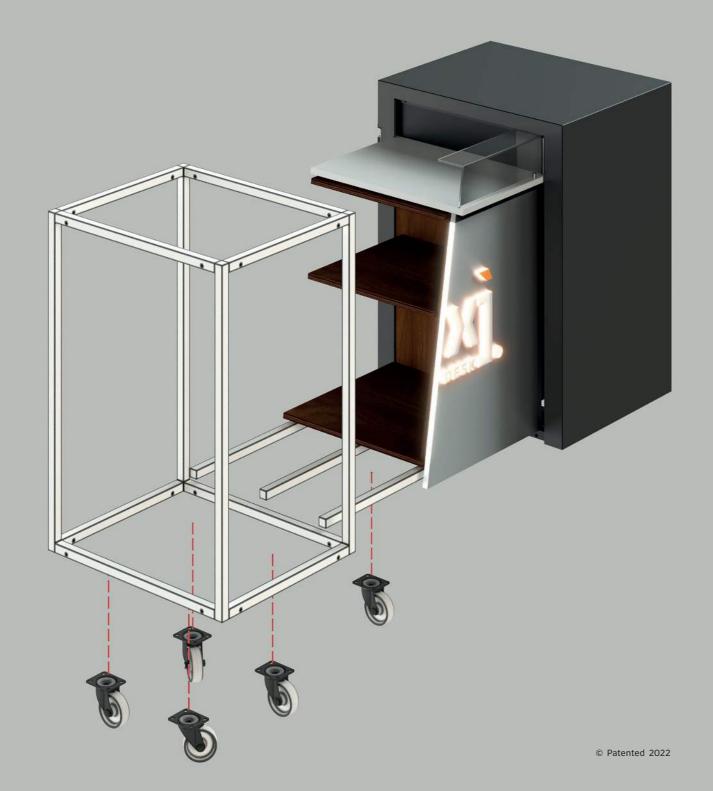

### Work surface

We enhance work surface giving a functional mood to those who use it.

Because for us, customization is synonymous with development.

- ✓ Customizable worktop (in different finishes)
- → Configurable with accessories (optional)
- ✓ Deep storage units

#### STRUCTURE

Countertop in CORIAN®/HDF/INOX Shell custumization  ${\it Varnishing}$  visible compartments (color by choice) Brushed aluminum plinth

#### CUSTOMIZATION

Front logo customization with adhesive or luminous logo

Led lighting front part, internal and cover Audio system sound bar with connection