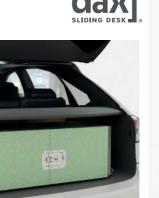

## The first customisable desk that enhances work on the go, in just 25 kg!

#### **DIMENSIONS**

closed in 35.4x19.6x13.3h open in 90.55x19.6x13.3h

A travel station designed to create experiences on demand, from mixology to finger food. A real tool to stand out! A trolley that is easy to transport thanks to its wheels, handles and light weight. The Compact Daxì has a solid structure and a telescopic opening, also facilitated by the wheels, for a working surface of cm 230/ in 90.55. Optional drawer and stainless steel trays. Customizable with brand identity, it will bring new value to professional performance.