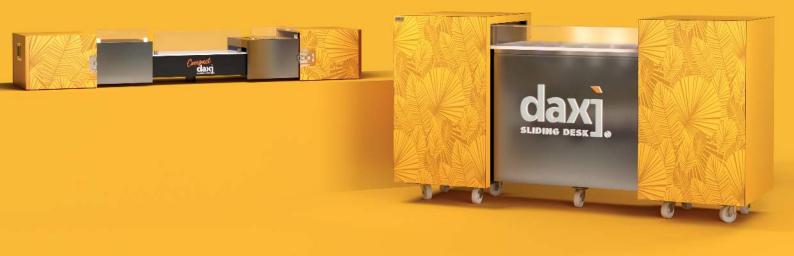

## The first customisable desk that enhances work on the go, in just 25 kg!

#### **DIMENSIONS**

closed in 35.4x19.6x13.3h open in 90.55x19.6x13.3h

A travel station designed to create experiences on demand, from mixology to finger food. A real tool to stand out! A trolley that is easy to transport thanks to its wheels, handles and light weight. The Compact Daxì has a solid structure and a telescopic opening, also facilitated by the wheels, for a working surface of cm 230/ in 90.55. Optional drawer and stainless steel trays. Customizable with brand identity, it will bring new value to professional performance.