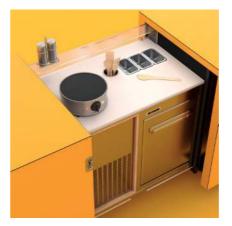

### Work surfaces setup

dispenser

station

Sink + Refrigered Counter

Tubs System + Refrigered Counter

satin gold

Tubs System + Refrigered Counter + Sink

### Front panel

white

black

satin silver

The customizations and compositions are for illustrative purposes, Daxì is completely customizable and adaptable for every need.