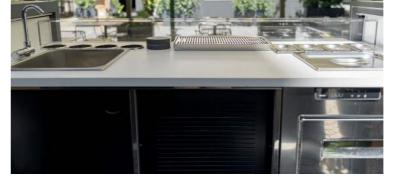

#### REFRIGERATION

Refrigered counter

static cold room with 1 or 2 compartments with low consumption and adjustable positive temperature.

Refrigerator drawer with 2 drawers Ice maker

Water tank with drain and pump **Sink** stainless steel rectangular sink, collapsible tap Glass washers professionals

#### PROFESSIONAL APPLIANCES

Induction plate free-standing or built-in Induction plate double or with hood Crepes maker support plate Oven electric convection Pizza oven/Microwave by built-in