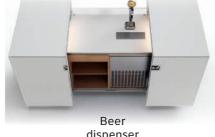

#### REFRIGERATION

Refrigered counter

static cold room with 1 or 2 compartments with low consumption and adjustable positive temperature.

Refrigerator drawer with 2 drawers Ice maker

Water tank with drain and pump **Sink** stainless steel rectangular sink, collapsible tap Glass washers professionals

### Work surfaces setup

dispenser

station

Sink + Refrigered Counter

Tubs System + Refrigered Counter

satin gold

Tubs System + Refrigered Counter + Sink