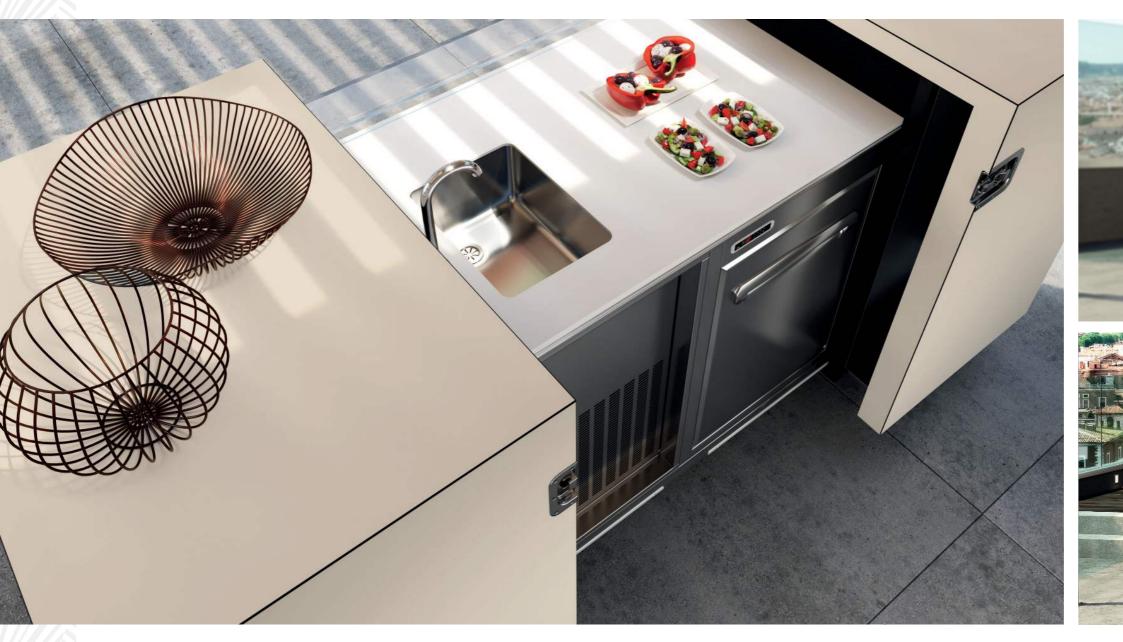

#### REFRIGERATION

Refrigered counter

static cold room with 1 or 2 compartments with low consumption and adjustable positive temperature.

Refrigerator drawer with 2 drawers Ice maker

Water tank with drain and pump **Sink** stainless steel rectangular sink, collapsible tap Glass washers professionals

### Work surfaces setup

dispenser

station

Sink + Refrigered Counter

Tubs System + Refrigered Counter

satin gold

Tubs System + Refrigered Counter + Sink