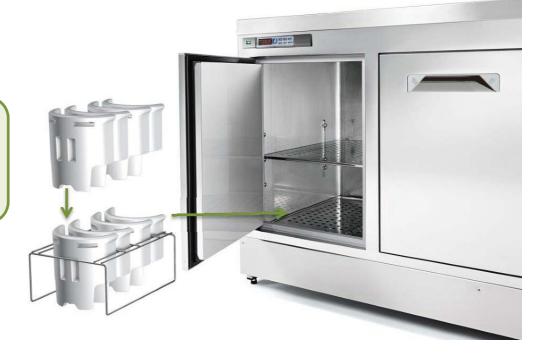

In order to regenerate the 4 cooling packs, they have to be inserted in vertical position in the dedicated cooling rack and frozen at -20°C for 24-48 hours.

## Cooling packs with shape-maintainer rack

The cooling packs must be inserted vertically into the shape-maintainer rack, so that the liquid freezes in the bottom, leaving the top air chamber.