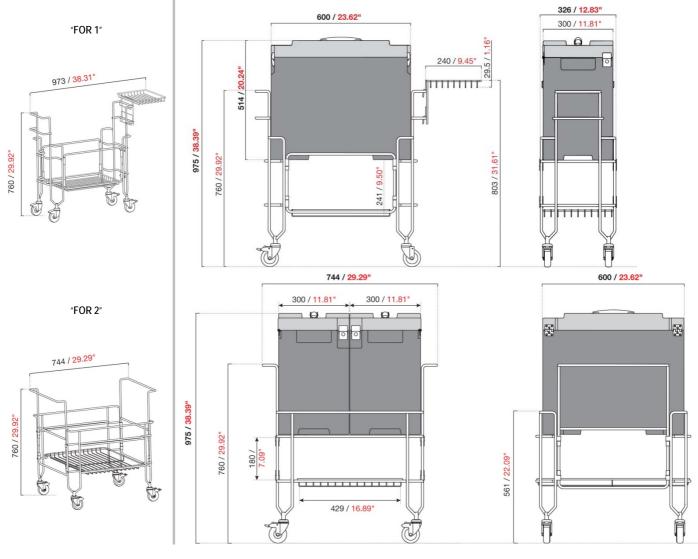

### **OPTIONALS:**

- anti-rotation tubs;
- additional set of cooling packs with shape-maintainer rack;
- cart for transport of one GELATO COOLBOX TUBS;
- cart for transport of two GELATO COOLBOX TUBS.

The cart is made of iron wire painted with epoxy powder at 180°C, and is foldable for easy transport.

The cart is equipped with 4 wheels, two of which with brakes, and two trays to place cones, cups and anything else necessary to the gelato service.

| MODEL                         | LENGTH |        | DEPTH |        | HEIGHT |        | WEIGHT |    | PACKAGING DIMENSIONS |                       | CRATED WEIGHT |    |
|-------------------------------|--------|--------|-------|--------|--------|--------|--------|----|----------------------|-----------------------|---------------|----|
|                               | mm     | in     | mm    | in     | mm     | in     | kg     | lb | mm                   | in                    | kg            | lb |
| GELATO<br>COOLBOX             | 600    | 23.62" | 300   | 11.81" | 514    | 20.24" | 16     | 35 | 625x335xH575         | 24.60"x13.19"xH22.64" | 19            | 41 |
| CART "FOR 1"                  | 973    | 38.31" | 326   | 12.83" | 760    | 29.92" | 9      | 20 | 824x334xH828         | 32.44"x13.15"xH32.60" | 12            | 26 |
| CART "FOR 2"                  | 744    | 29.29" | 626   | 24.65" | 760    | 29.92" | 11     | 24 | 1110x200xH800        | 43.50"x7.87"xH312.50" | 14            | 31 |
| COOLING PACK<br>ADDITIONAL KT | 437    | 17.20" | 326   | 12.83" | 263    | 10.35" | 5      | 11 | 459x349xH313         | 18,07"x13,74"xH12,32" | 7             | 15 |