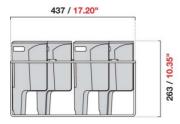

The cart is equipped with 4 wheels, two of which with brakes, and two trays to place cones, cups and anything else necessary to the gelato service.

| MODEL                         | LENGTH |        | DEPTH |        | HEIGHT |        | WEIGHT |    | PACKAGING DIMENSIONS |                       | CRATED WEIGHT |    |
|-------------------------------|--------|--------|-------|--------|--------|--------|--------|----|----------------------|-----------------------|---------------|----|
|                               | mm     | in     | mm    | in     | mm     | in     | kg     | lb | mm                   | in                    | kg            | lb |
| GELATO<br>COOLBOX             | 600    | 23.62" | 300   | 11.81" | 514    | 20.24" | 16     | 35 | 625x335xH575         | 24.60"x13.19"xH22.64" | 19            | 41 |
| CART "FOR 1"                  | 973    | 38.31" | 326   | 12.83" | 760    | 29.92" | 9      | 20 | 824x334xH828         | 32.44"x13.15"xH32.60" | 12            | 26 |
| CART "FOR 2"                  | 744    | 29.29" | 626   | 24.65" | 760    | 29.92" | 11     | 24 | 1110x200xH800        | 43.50"x7.87"xH312.50" | 14            | 31 |
| COOLING PACK<br>ADDITIONAL KT | 437    | 17.20" | 326   | 12.83" | 263    | 10.35" | 5      | 11 | 459x349xH313         | 18,07"x13,74"xH12,32" | 7             | 15 |