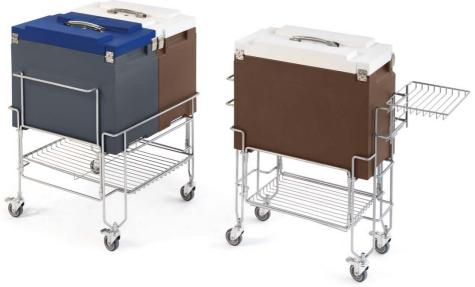

### **OPTIONALS**

GELATO COOLBOX TUBS is available in two colors:

- moka, with white top cover;
- anthracite, with blue top cover.

### **OPTIONALS:**

- anti-rotation tubs;
- additional set of cooling packs with shape-maintainer rack;
- cart for transport of one GELATO COOLBOX TUBS;
- cart for transport of two GELATO COOLBOX TUBS.

The cart is made of iron wire painted with epoxy powder at 180°C, and is foldable for easy transport.